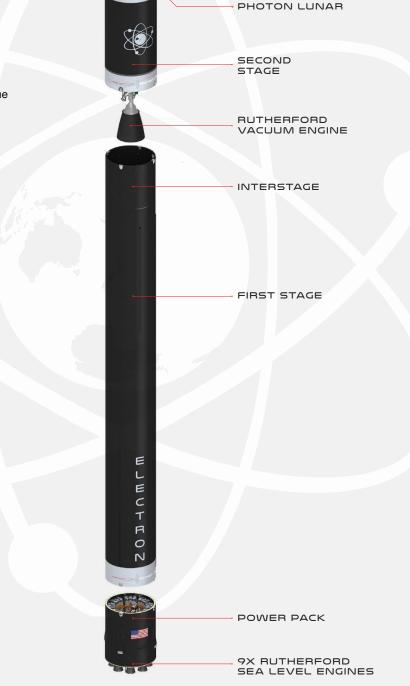

## LAUNCH VEHICLE: E**lectron**

#### OVERALL

**LENGTH** 18m

**DIAMETER (MAX)** 1.2m

STAGES 2 + Photon Lunar

VEHICLE MASS (LIFT-OFF) 13,000kg

MATERIAL/STRUCTURE Carbon Fiber Composite/Monocoque

PROPELLANT LOX/Kerosene

#### PAYLOAD

NOMINAL PAYLOAD 200kg / 440lbm To 500km SSO

FAIRING DIAMETER 1.2m

FAIRING HEIGHT 2.5m

FAIRING SEP SYSTEM Pneumatic Unlocking, Springs

#### STAGE 2

PROPULSION 1x Rutherford Vacuum Engine

THRUST 5800 LBF Vacuum

**ISP** 343 Sec

#### INTERSTAGE

SEPARATION SYSTEM Pneumatic Pusher

#### STAGE 1

PROPULSION 9x Rutherford Sea Level Engines

THRUST 5600 LBF Sea Level (Per Engine)

**ISP** 311 Sec

FAIRING

11 | Rocket Lab USA, Inc | Press Kit: 'CAPSTONE'