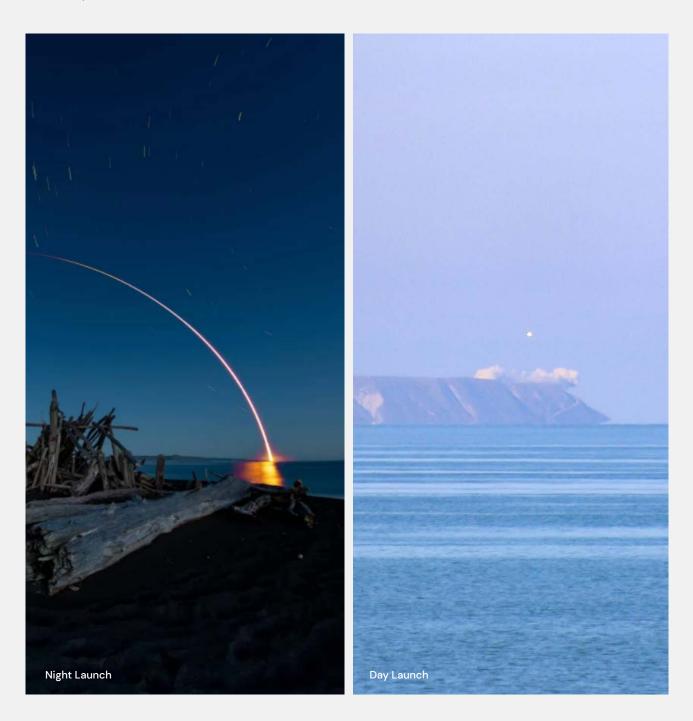

## VIEWING A LAUNCH IN PERSON

Watching launch from Blucks Pit, you can expect launch views similar to the examples below.

Credit Joseph Baxter.

| LAUNCH                            |  |  |  |  |  |  |  |
|-----------------------------------|--|--|--|--|--|--|--|
|                                   |  |  |  |  |  |  |  |
|                                   |  |  |  |  |  |  |  |
|                                   |  |  |  |  |  |  |  |
| WHEN AND WHERE TO SPOT THE LAUNCH |  |  |  |  |  |  |  |
|                                   |  |  |  |  |  |  |  |