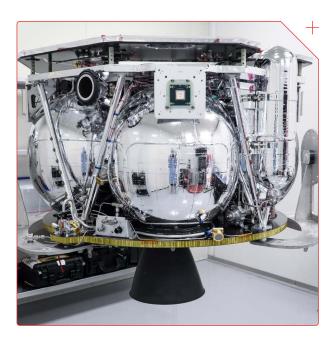

## SPACECRAFT **Photon**

#### After Electron launches CAPSTONE to an initial low Earth orbit, the Photon spacecraft bus takes over.

CAPSTONE will be integrated onto Photon, a highly capable spacecraft based on the heritage Electron Kick Stage. Photon provides inspace propulsion, communications, power, and high-accuracy attitude determination and control, supporting CAPSTONE for six days after launch during the orbit raising maneuvers. Photon's HyperCurie engine will provide the final push to help CAPSTONE escape Earth's orbit, setting it on a ballistic lunar transfer to achieve the NRHO.

#### OVERALL

**Photon Lunar Dry Mass** 55kg / 121 lbs

**Vol/Dimension** 1.4 m x 1.1 m x 1.0 m

#### Propulsion

Bipropellant, pump-fed 3D printed HyperCurie engine, >3.2 km/sec delta-V HYPERCURIE ENGINE

FUEL TANKS

CAPSTONE

SATELLITE

SOLAR PANELS