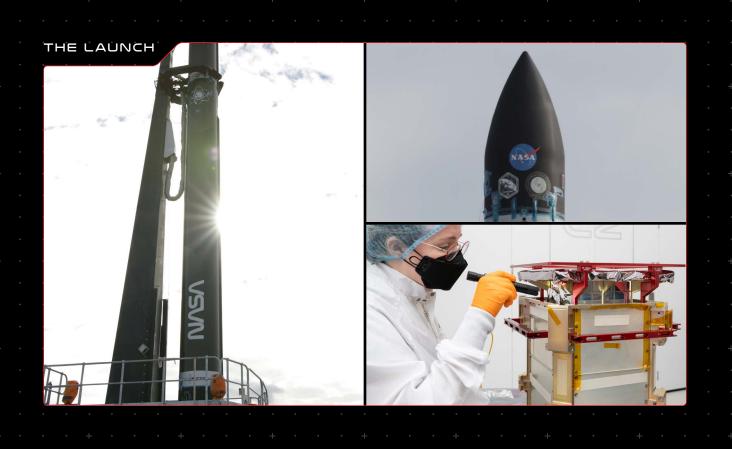

lunar South Pole.





Verify the characteristics of a cis-lunar Near Rectilinear Halo Orbit for future spacecraft



Demonstrate spacecraft-tospacecraft navigation services that allow future spacecraft to determine their location relative to the Moon without relying exclusively on tracking from Earth



Demonstrate entering and maintaining this unique orbit that provides a highly efficient path to the Moon's surface and back



Demonstrate one-way ranging technique using Deep Space Network (DSN) signals and a Chip Scale Atomic Clock, which allows many users around the Moon to determine position and navigation.



Lay a foundation for commercial support of future lunar operations



Gain experience with small dedicated launches of CubeSats beyond low-Earth orbit, to the Moon, and beyond



### FLY ME TO THE MOON, AS EFFICIENTLY AS POSSIBLE



Rocket Lab launches typically deploy spacecraft to orbits between 500 – 1,200 km altitude above Earth's surface. This time, we're combining Electron and Photon to send a spacecraft a little bit further than usual. Some 1.3 million km further.

CAPSTONE will be launched to an initial low Earth orbit by Rocket Lab's Electron launch vehicle and then placed on a ballistic lunar transfer by Rocket Lab's Lunar Photon spacecraft bus. Unlike the Apollo lunar missions of the 1960s and 70s, which took a free return trajectory to the Moon, this fuel efficient ballistic lunar transfer makes it possible to send CAPSTONE on its way to such a distant orbit using a small launch vehicle.

# TIMELINE OF LAUNCH EVENTS



#### THE LAUNCH





+

### Visu