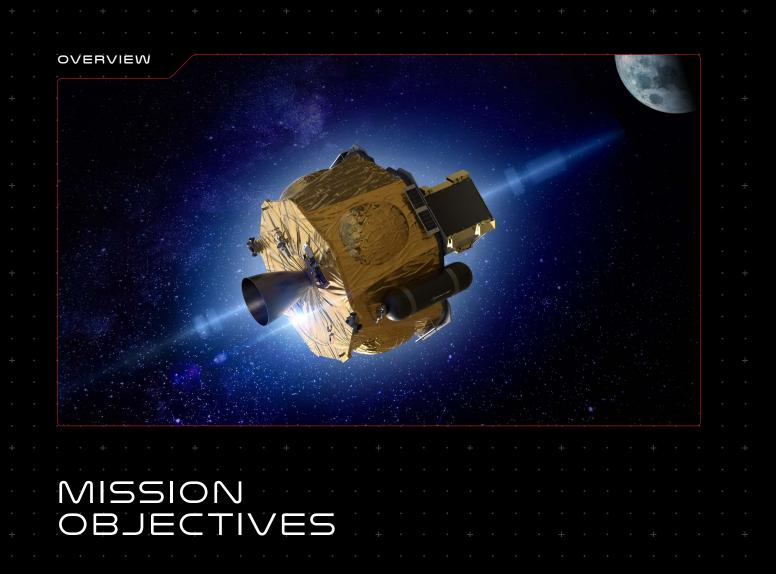

## SPACECRAFT **Photon**

#### After Electron launches CAPSTONE to an initial low Earth orbit, the Photon spacecraft bus takes over.

CAPSTONE will be integrated onto Photon, a highly capable spacecraft based on the heritage Electron Kick Stage. Photon provides inspace propulsion, communications, power, and high-accuracy attitude determination and control, supporting CAPSTONE for six days after launch during the orbit raising maneuvers. Photon's HyperCurie engine will provide the final push to help CAPSTONE escape Earth's orbit, setting it on a ballistic lunar transfer to achieve the NRHO.

#### OVERALL

**Photon Lunar Dry Mass** 55kg / 121 lbs

**Vol/Dimension** 1.4 m x 1.1 m x 1.0 m

#### Propulsion

Bipropellant, pump-fed 3D printed HyperCurie engine, >3.2 km/sec delta-V HYPERCURIE ENGINE

FUEL TANKS

CAPSTONE

SATELLITE

SOLAR PANELS