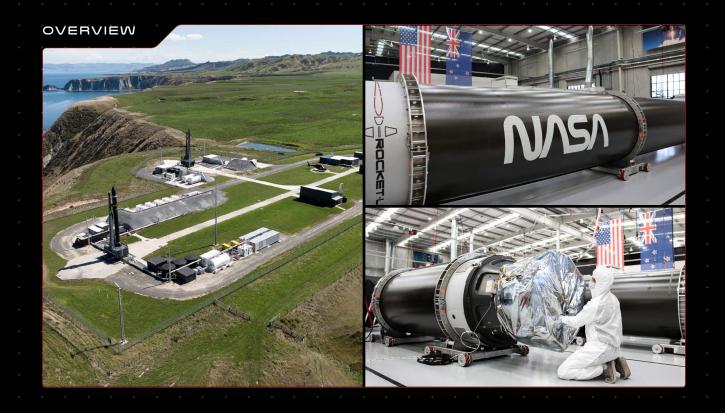

**Rocket Lab USA, Inc.:** Launch provider launching CAPSTONE on the Electron launch vehicle and Photon spacecraft bus.

Advanced Space: Owner and operator of the CAPSTONE mission. Developers of the proprietary CAPS, Cislunar Autonomous Positioning System, technology being demonstrated using peer-to-peer navigation.

## LAUNCH VEHICLE: E**lectron**

#### OVERALL

**LENGTH** 18m

**DIAMETER (MAX)** 1.2m

STAGES 2 + Photon Lunar

VEHICLE MASS (LIFT-OFF) 13,000kg

MATERIAL/STRUCTURE Carbon Fiber Composite/Monocoque

PROPELLANT LOX/Kerosene