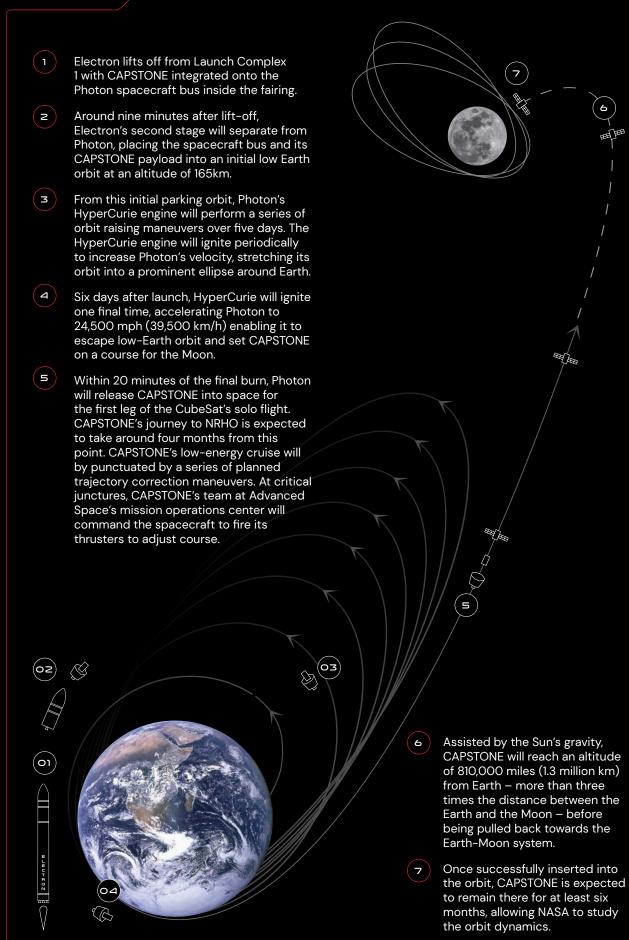

### FLY ME TO THE MOON, AS EFFICIENTLY AS POSSIBLE

Rocket Lab launches typically deploy spacecraft to orbits between 500 – 1,200 km altitude above Earth's surface. This time, we're combining Electron and Photon to send a spacecraft a little bit further than usual. Some 1.3 million km further.

CAPSTONE will be launched to an initial low Earth orbit by Rocket Lab's Electron launch vehicle and then placed on a ballistic lunar transfer by Rocket Lab's Lunar Photon spacecraft bus. Unlike the Apollo lunar missions of the 1960s and 70s, which took a free return trajectory to the Moon, this fuel efficient ballistic lunar transfer makes it possible to send CAPSTONE on its way to such a distant orbit using a small launch vehicle.