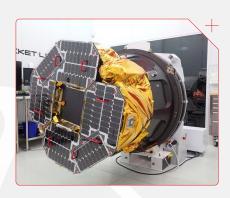

## SPACECRAFT **Photon**

#### After Electron launches CAPSTONE to an initial low Earth orbit, the Photon spacecraft bus takes over.

CAPSTONE will be integrated onto Photon, a highly capable spacecraft based on the heritage Electron Kick Stage. Photon provides inspace propulsion, communications, power, and high-accuracy attitude determination and control, supporting CAPSTONE for six days after launch during the orbit raising maneuvers. Photon's HyperCurie engine will provide the final push to help CAPSTONE escape Earth's orbit, setting it on a ballistic lunar transfer to achieve the NRHO.

#### OVERALL

**Photon Lunar Dry Mass** 55kg / 121 lbs

**Vol/Dimension** 1.4 m x 1.1 m x 1.0 m

#### Propulsion

Bipropellant, pump-fed 3D printed HyperCurie engine, >3.2 km/sec delta-V HYPERCURIE ENGINE

FUEL TANKS

CAPSTONE

SATELLITE

SOLAR PANELS