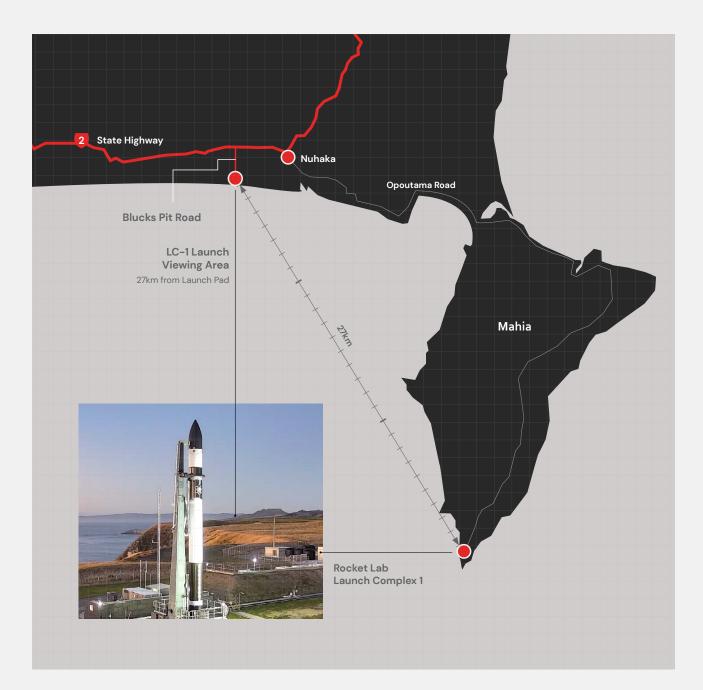

#### LOCATION

Wairoa District Council has allocated a rocket launch viewing area for the public near Nuhaka, accessible via Blucks Pit Road. Scrubs and postponements are likely during launch windows, so visitors to the Blucks Pit viewing site should anticipate multiple postponements, sometimes across several days.

#### MORE INFORMATION VISIT

visitwairoa.co.nz/welcome-to-wairoa/ space-coast-new-zealand