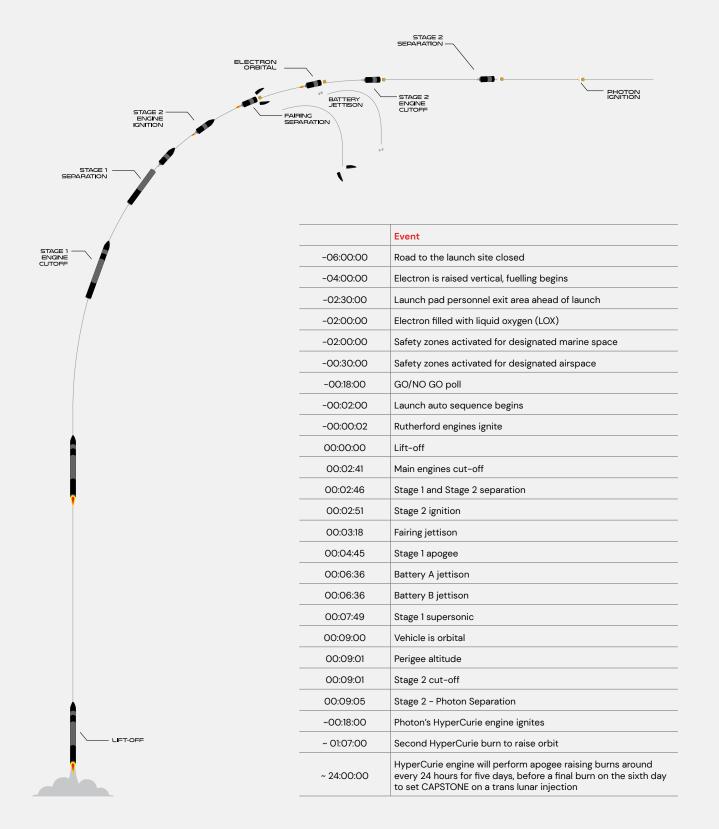

h orbit, to the Moon, and beyond



### FLY ME TO THE MOON, AS EFFICIENTLY AS POSSIBLE



Rocket Lab launches typically deploy spacecraft to orbits between 500 – 1,200 km altitude above Earth's surface. This time, we're combining Electron and Photon to send a spacecraft a little bit further than usual. Some 1.3 million km further.

CAPSTONE will be launched to an initial low Earth orbit by Rocket Lab's Electron launch vehicle and then placed on a ballistic lunar transfer by Rocket Lab's Lunar Photon spacecraft bus. Unlike the Apollo lunar missions of the 1960s and 70s, which took a free return trajectory to the Moon, this fuel efficient ballistic lunar transfer makes it possible to send CAPSTONE on its way to such a distant orbit using a small launch vehicle.

# TIMELINE OF LAUNCH EVENTS



#### THE LAUNCH





+

### Visualize CAPSTONE's Flight in Real Time

NASA invites the public to follow CAPSTONE's journey live using <u>NASA's Eyes</u> on the Solar System interactive realtime 3D data visualization. Starting about one week after launch and throughout CAPSTONE's mission, you can virtually ride along with the CubeSat with NASA's Eyes.

The simulated view of our solar system runs on real data in the app. The positions of solar system objects – planets, moons and spacecraft – are shown where they are right now. This visualization is a mobile-friendly version of NASA's Eyes software that runs directly through a web browsers.

#### Learn More About CAPSTONE:

#### NASA.gov/capstone

CAPSTONE Charts a New Path for NASA's Moon-Orbiting Space Station | NASA

<u>NASA – CAPSTONE: