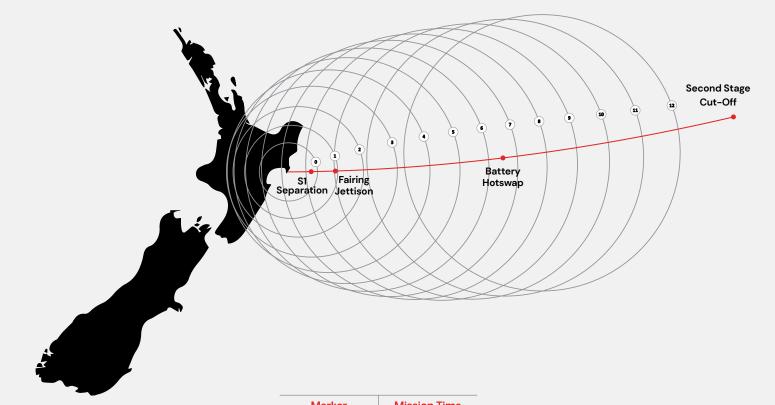

# TIMELINE OF LAUNCH EVENTS

| Marker | Mission Time |
|--------|--------------|
| 1      | T+ 01:00     |
| 2      | T+ 01:30     |
| 3      | T+ 02:00     |
| 4      | T+ 02:30     |
| 5      | T+ 03:00     |
| 6      | T+ 03:30     |
| 7      | T+ 04:00     |
| 8      | T+ 04:30     |
| 9      | T+ 05:00     |
| 10     | T+ 05:30     |
| 11     | T+ 06:00     |
| (12)   | T+ 06:30     |
| 13     | T+ 07:00     |

Note: Visibility within circle specified by mission time

rocketlabusa.com media@rocketlabusa.com ♥ @rocketlab @ RocketLabUSA